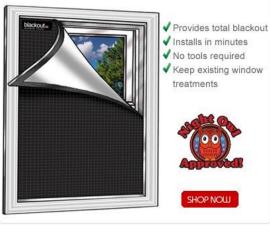

Blackout EZ Window Covers is a company focused on delivering restful sleep in complete darkness. We offer an effective window blackout product that keeps 100% of sunlight out of a room for sleeping during the daylight hours. Our blackout window covers come in pre-cut or custom sizes in different color combinations of white or black. Blacked out windows are perfect for the day sleeper and will improve your sleep and your health.

Our blackout window treatments are cost-effective and easy to install. They can be removed and reapplied as many times as needed. Blackout EZ window covers are a great choice for a

variety of situations, including: night shift workers, parents of small children, movie enthusiasts, homeowners looking for energy efficient window covers to reduce heating and cooling costs, and more.