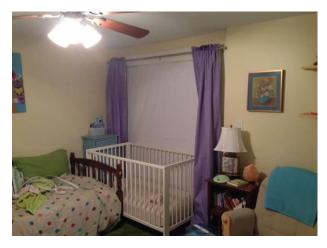

#### Parents of Small Children

Make nap time easier with

the **Blackout EZ<sup>TM</sup> Window Cover**. Children fall asleep faster and sleep longer when the room is dark. Use on the weekends when you want to encourage your early risers to sleep late.

"We bought these blackouts for my daughter's nursery and they are fantastic! We live in Florida and I had been searching everywhere for a cost effective solution to keep her room dark for nap time and bed time. These were exactly what I was looking for and so easy to install. They are also super easy to take down whenever you don't need them. I recommend these to Moms everywhere as a must for any nursery and for anyone looking to darken a bedroom during the day. The company's customer service is also exceptional. We just had another baby and immediately ordered blackout shades for our son's nursery!" Sally Kirkwood