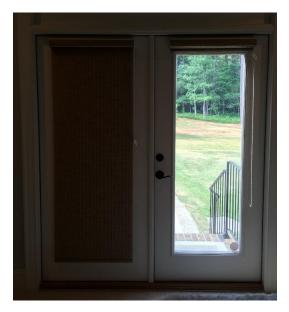

Blackout EZ Window Covers is a company focused on delivering restful sleep in complete darkness. We offer an effective window blackout product that keeps 100% of sunlight out of a room for sleeping during the daylight hours. Our blackout window covers come in pre-cut or custom sizes in different color combinations of white or black. Blacked out windows are perfect for the day sleeper and will improve your sleep and your health.

Our blackout window treatments are cost-effective and easy to install. They can be removed and reapplied as many times as needed. Blackout EZ window covers are a great choice for a

variety of situations, including: night shift workers, parents of small children, movie enthusiasts, homeowners looking for energy efficient window covers to reduce heating and cooling costs, and more.

# Homeowners Wanting to Reduce Heating and Cooling Costs

The exclusive duplex fabric of the **Blackout EZ**<sup>™</sup> does wonders in reducing your heating and cooling costs. The **Blackout EZ**<sup>™</sup> cools those rooms with windows facing the hot sun. The **Blackout EZ**<sup>™</sup> **Window Cover** seals tight around the window frame eliminating the cold draft and keeping the warm air inside.